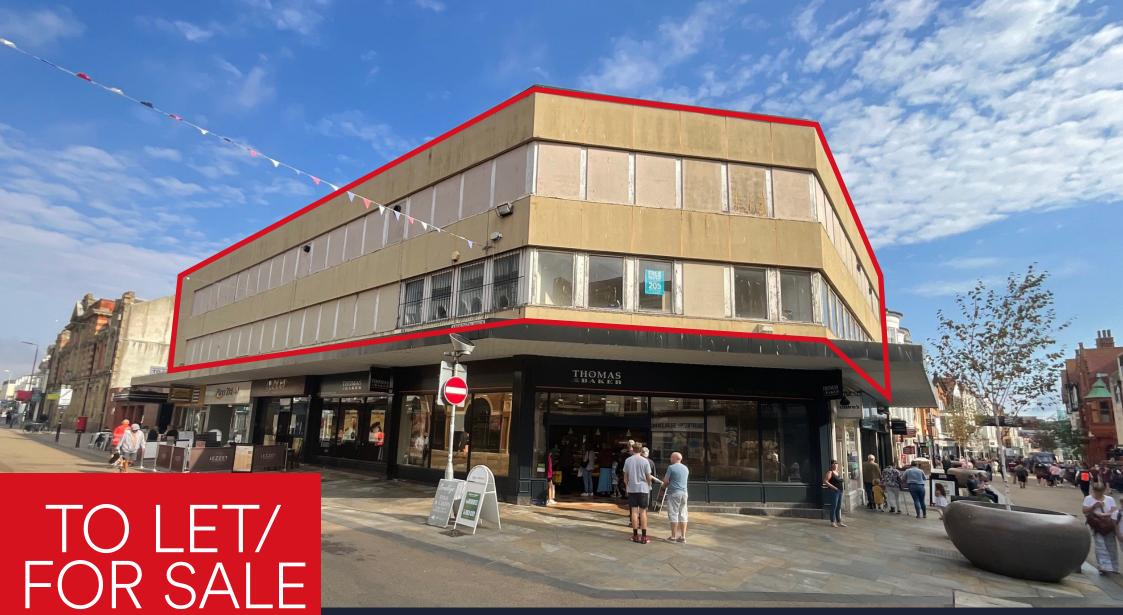

Long Leasehold

Leisure/Office

8,800 sq.ft

(818 sq.m)

Unit 8 Bar House, 9 Aberdeen Walk, Scarborough, YO11 1LU

- Would suit a variety of uses (subject to obtaining usual consents)
- Prime Town Centre Location

### Description

The available property is arranged over first and second floor with ground floor access provided by a dedicated entrance at 9 Aberdeen Walk. The property was most recently used as a nightclub and would be suitable for a variety of uses (subject to required consents being obtained).